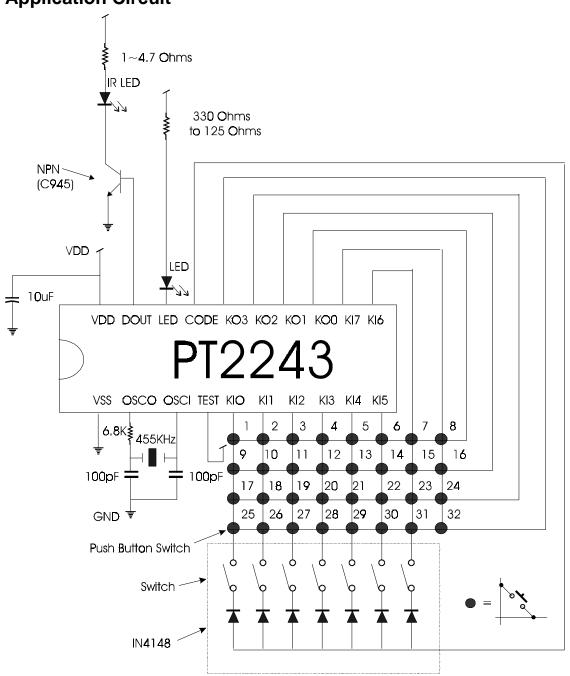

|
|              | Interference from Other Equipment or Apparatus is Prevented. |
|              |                                                              |
| Applications |                                                              |
|              | Mini Compo                                                   |
|              | Video Cassette Recorder (VCR)                                |
|              | CD- Player                                                   |
|              | Audio Equipment                                              |

Tel: 886-2-29162151 Fax: 886-2-29174598

## **Remote Control Transmitter**

PT2243

## **Pin Configuration**



Tel: 886-2-29162151 Fax: 886-2-29174598

## **Remote Control Transmitter**

PT2243

## **Application Circuit**



For System Code Selection