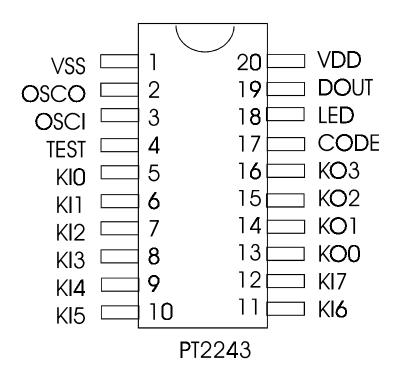

Operating Supply Voltage: 2 ~ 4 Volts          |
|              | 7 out of 8 System Code Bits are Pre-Settable                 |
|              | Interference from Other Equipment or Apparatus is Prevented. |
|              |                                                              |
| Applications |                                                              |
|              | Mini Compo                                                   |
|              | Video Cassette Recorder (VCR)                                |
|              | CD- Player                                                   |
|              | Audio Equipment                                              |

Tel: 886-2-29162151 Fax: 886-2-29174598

## **Remote Control Transmitter**

PT2243

## **Pin Configuration**



Tel: 886-2-29162151 Fax: 886-2-29174598

## **Remote Control Transmitter**

PT2243

## **Application Circuit**



For System Code Selection